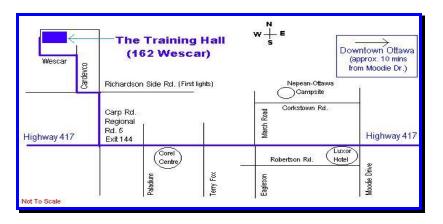

# March 7 & 8, 2015

TO BE HELD INDOORS AT

"The Training Hall", 162 Wescar Lane, Carp, ON

# HOW TO GET TO THE TRAINING HALL